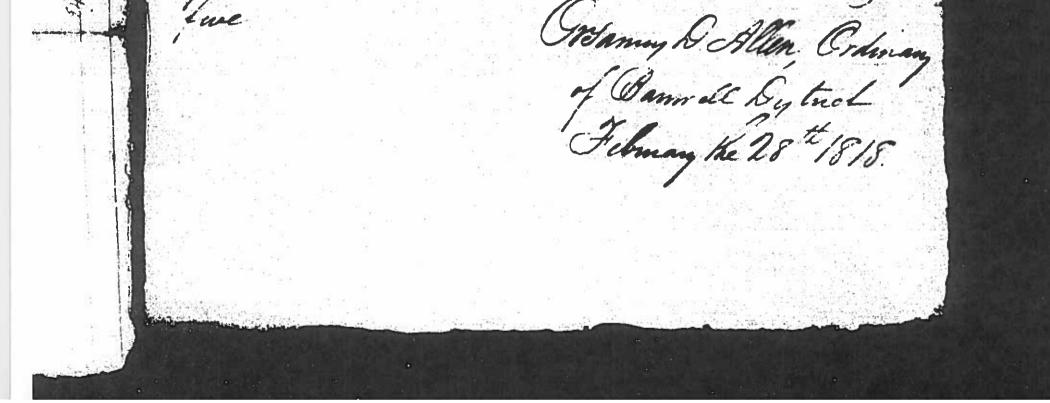

Sources: 1850 US Federal Census, America, Barnwell Co., SC Will of Henry Gambrell Googe, Barnwell District, dated 18 November 1855 and probated 6 March 1856.

Generation 7: W(illiam) Robert Googe B: D: before 28 Feb 1818 M: Sarah Ann Gambrell B: D