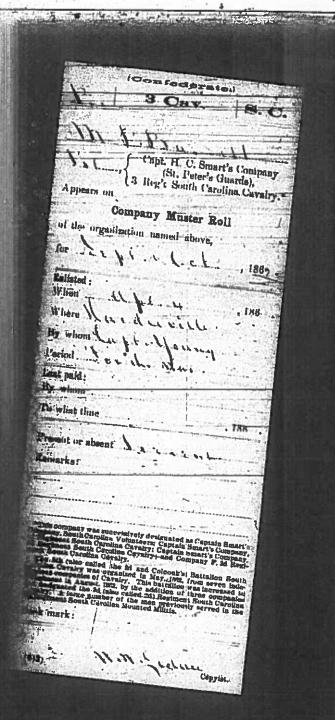

Notes: Laura Googe was the daughter of William Henry Googe.

Michael Bassett served as a private in Co. F, 3<sup>rd</sup> Cavalry, CSA. He enlisted in April 1862 for the duration of the war and served until he surrendered and was paroled at Augusta, Georgia on 14 May 1865